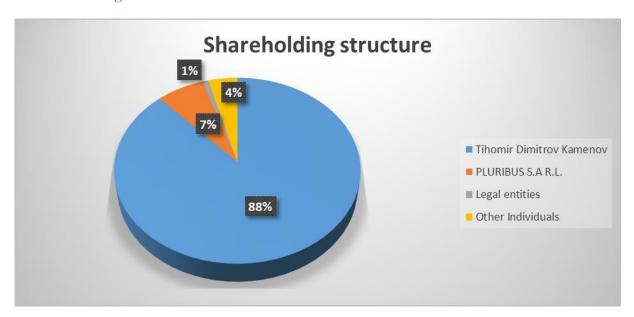

mpany case 1096/2000 of the Varna District Court as a joint stock company. The duration of the Company is not limited in time.

"Tchaikapharma High Quality Medicines" Inc. is a public company according to the Public Offering of Securities Act of 21.05.2015.

#### 3. Controlled companies

As of 31.12.2022 it has one wholly-owned subsidiary: SWYSSI S.R.L. registered in the Republic of Romania.

#### 4. Board of Directors

Tchaikapharma High Quality Medicines Inc. has a one-tier management system with a Board of Directors of three members. The management of the parent company in the person of the Board of Directors as of 31.12.2022 is composed of:

Biser Rosenov Georgiev Chairman

Sylvia Slavcheva Patrikova Member

Radka Alexandrova Tsenova Member

#### 5. Shareholding structure 31.12.2022.



#### 6. Employees

As of 31.12.2022, the average number of employees in Tchaikapharma High Quality Medicines Inc. Group is 163 people, who are entirely in the parent company.

#### II. Development of the activity

#### **Investments**

#### Major investments in the fourth quarter of 2022.

Overview of the investments in fixed assets by type and year is presented in the following table.

| Investments for the period                    | 2020   | 2021  | 2022  |
|-----------------------------------------------|--------|-------|-------|
| Tchaikapharma High Quality Medicines Inc.     |        |       |       |
| I. Fixed tangible assets                      | 13,861 | 4,630 | 964   |
| 1. Land and buildings                         | 13,042 |       |       |
| 2. Property and equipment