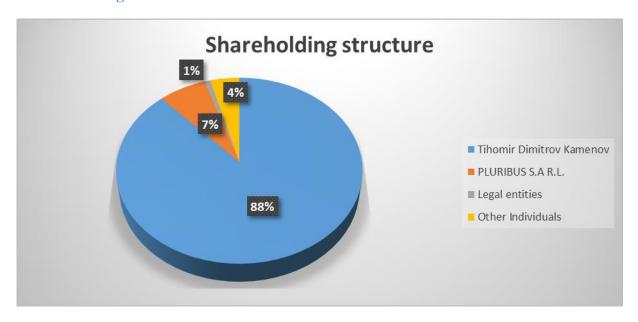

mpany case 1096/2000 of the Varna District Court as a joint stock company. The duration of the Company is not limited in time.

"Tchaikapharma High Quality Medicines" Inc. is a public company according to the Public Offering of Securities Act of 21.05.2015.

#### 3. Controlled companies

As of 30.09.2023 it has one wholly-owned subsidiary: SWYSSI S.R.L. registered in the Republic of Romania.

#### 4. Board of Directors

Tchaikapharma High Quality Medicines Inc. has a one-tier management system with a Board of Directors of three members. The management of the parent company in the person of the Board of Directors as of 30.09.2023 is composed of:

Biser Rosenov Georgiev Chairman

Sylvia Slavcheva Patrikova Member

Radka Alexandrova Tsenova Member

#### 5. Shareholding structure 30.09.2023.



#### 6. Employees

As of 30.09.2023, the average number of employees in Tchaikapharma High Quality Medicines Inc. Group is 189 people, who are entirely in the parent company.

#### II. Development of the activity

#### **Investments**

#### Major investments in the third quarter of 2023.

Overview of the investments in fixed assets by type and year is presented in the following table.

| Investments for the period                    | 2021  | 2022  | 2023  |
|-----------------------------------------------|-------|-------|-------|
| Tchaikapharma High Quality Medicines Inc.     |       |       |       |
| I. Fixed tangible assets                      | 4,630 | 964   | 1,026 |
| 1. Land and buildings                         |       |       |       |
| 2. Property and equipment